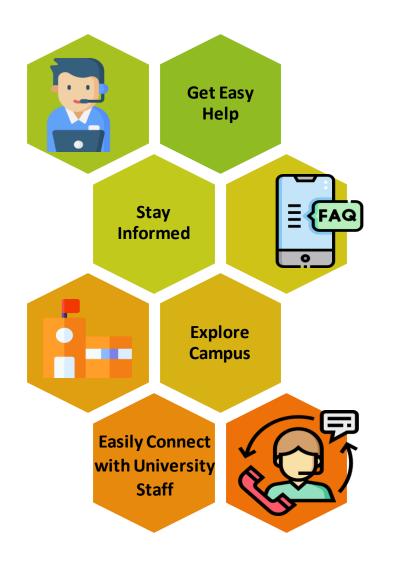

## For Educational Institutes: Features

For Students: Features

- View university details and campus images
- Student Services Update
- Health & Safety Measure
- Latest news and updates
- Student life at campus

### For Students: Features