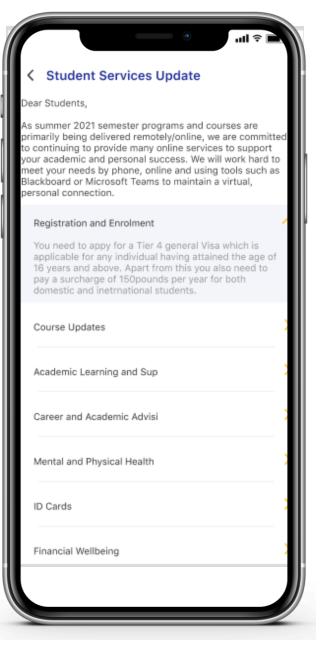

## For Educational Institutes: Features

For Students: Features

- View university details and campus images
- Student Services Update
- Health & Safety Measure
- Latest news and updates
- Student life at campus

### For Students: Features