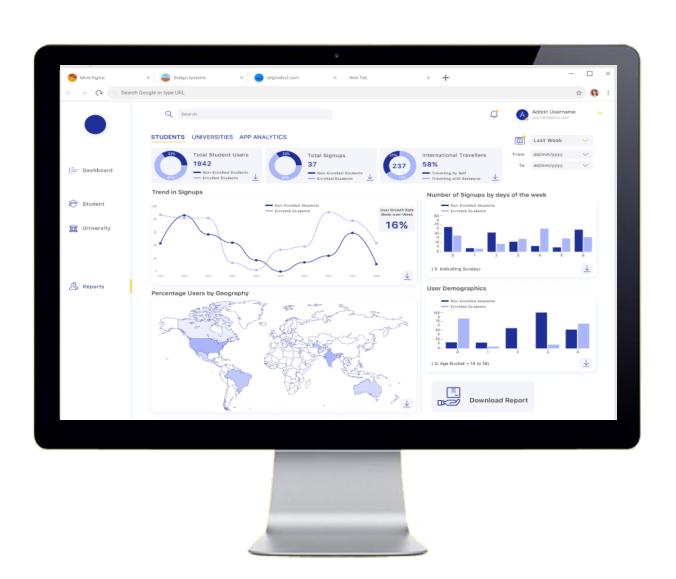

# For Educational Institutes: Analytics

- Easy web experience
- View reports & analytics