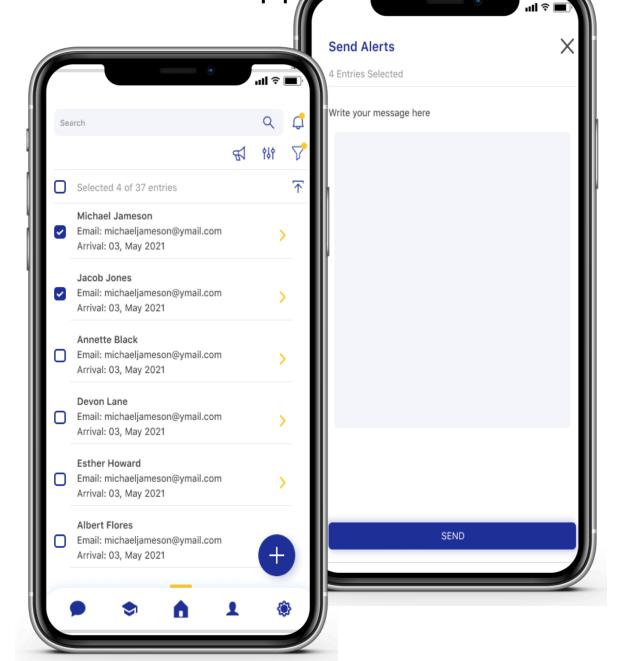

For Educational Institutes: Mobile App

Easy onboarding

Customize app and profile as per branding

Track incoming students

View arrival details for each student

Import/Export mass student data

Send customized messages to students

Manage forms

Create groups

Chat with individual student

Update students about latest activities and update