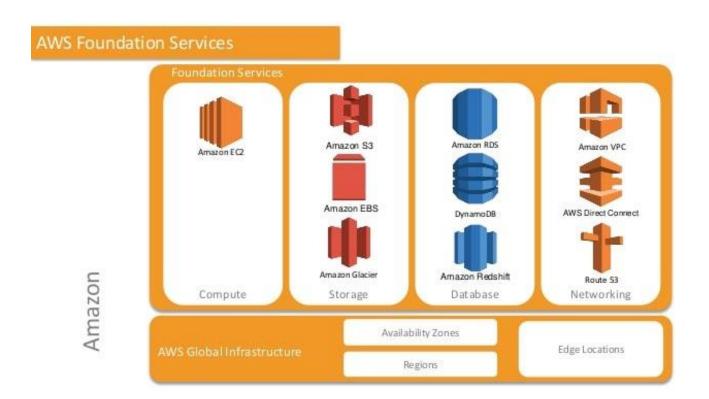

# Technology Stack

| COMPONENTS  | TECH STACK       |
|-------------|------------------|
| iOS App     | Swift            |
| Android App | Java             |
| Web Admin   | Angular          |
| Backend     | Java             |
| Database    | MongoDB          |
| Cloud       | Amazon AWS       |
| Analytics   | Google Analytics |