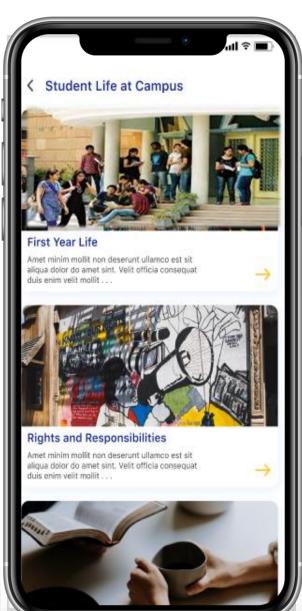

## For Educational Institutes: Features

For Students: Features

- View university details and campus images
- Student Services Update
- Health & Safety Measure
- Latest news and updates
- Student life at campus

### For Students: Features