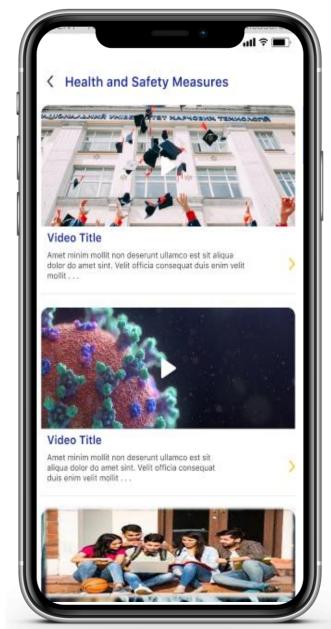

## For Educational Institutes: Features

For Students: Features

- View university details and campus images
- Student Services Update
- Health & Safety Measure
- Latest news and updates
- Student life at campus

### For Students: Features