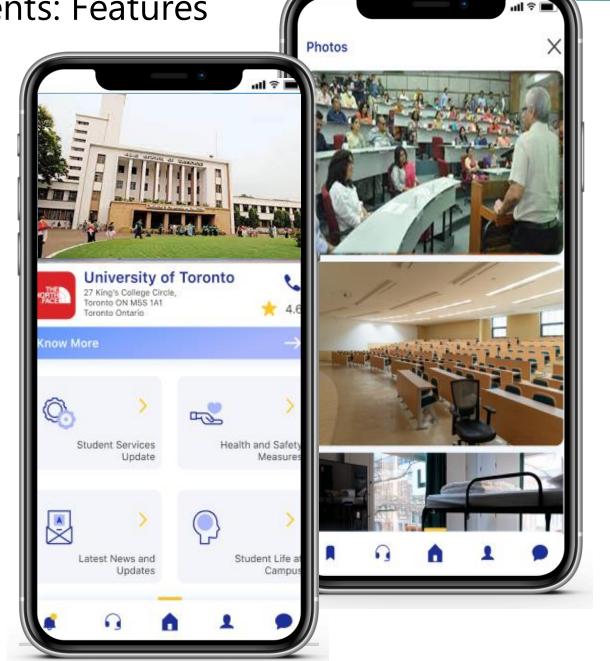

## For Educational Institutes: Features

For Students: Features

- View university details and campus images
- Student Services Update
- Health & Safety Measure
- Latest news and updates
- Student life at campus

### For Students: Features